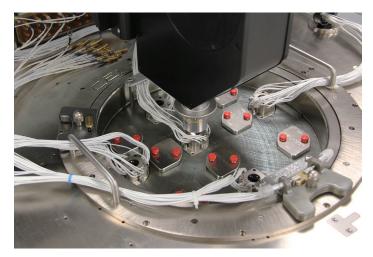

The probe cards can be mounted with a variety of brackets, or by using one of several different VersAdjust™ plates, in either single or multi-site configurations. Single TV19 probe cards can be mounted on positioner arms or 4.5"-compatible plates; up to 17 VersaTiles™ can be configured on a 300mm VersAdjust™ plate. Once cards are set up, microadjustments can be made easily and quickly.

TV19 VersaTiles™ are optimized for a variety of tests, including low leakage, high temperature, and cryo testing.

SINGLE &
MULTI-SITE MODELING
& CHARACTERIZATION
AND WAFER LEVEL
RELIABILITY

220603r1