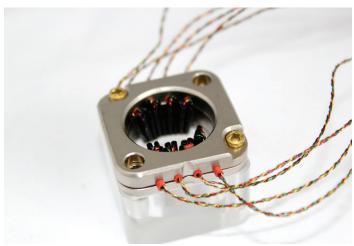

## **TV19 VERSATILE**

TV19 VersaTiles™ are designed with the same low leakage patented ceramic as T40™ probe cards, but at an average size of 28mm x 28mm with a 19mm diameter ceramic, they're easy to use in a wide variety of testing situations.

TV19 VersaTiles™ are optimized for a variety of tests, including low leakage, high temperature, and cryo testing.

SINGLE &
MULTI-SITE MODELING
& CHARACTERIZATION
AND WAFER LEVEL
RELIABILITY

220603r1